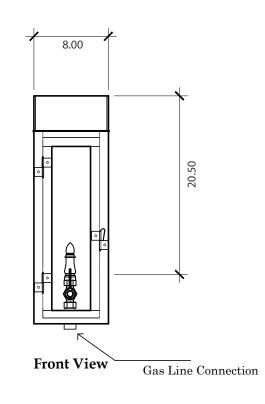

ter
- ☐ 4 Light Brass Cluster
- ☐ Drip Candle Covers

# **GAS OPTIONS**

- ☑ Single Brass Burner
- □ Double Brass Burner
- ☐ Triple Brass Burner
- ☐ Extra Tall Burner
- ✓ LP Brass Burner
- ▼ Palmetto Flame Brass Burner
- ☑ Bat Flame Brass Burner
- 🗹 Hidden Gas Line

# **GLASS OPTIONS**

- ✓ Non-Tempered Clear
- ✓ Seeded
- ✓ Artique

#### ACCESSORIES

- ☐ Solid Copper Top
- ☐ Copper Panels
- ☐ Top Copper Ring
- ✓ Brass Cross Bars
- ☑ Copper Cross Bars
- ☐ Top Loop
- ☐ Full Scroll
- ☐ Backward Scroll
- ☐ Side Scrolls
- **☑** Down Scrolls
- ☐ Top Loop Hanger
- ☐ Wall Bracket WBC
- ☐ Wall Yoke
- ☐ Extender Bracket
- ☐ Top Mount
- ▼ Top Hole Backplate
- ☐ Pier Mount
- ☐ Pier Mount Cover

# **FINISHES**

- Solid Copper
- ✓ Aged Bronze
- **✓** Powder Coated Black
- ☐ Silver

# 20.5h x 8w x 7d





#### **BACKPLATE**



\* Shown with Standard Single Brass Burner



a brilliant first impression