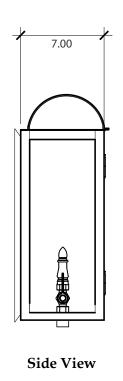

uster
- ☐ 4 Light Brass Cluster
- ☐ Drip Candle Covers

# **GAS OPTIONS**

- ☑ Single Brass Burner
- □ Double Brass Burner
- ☐ Triple Brass Burner
- ☐ Extra Tall Burner
- ✓ LP Brass Burner
- ▼ Palmetto Flame Brass Burner
- ☑ Bat Flame Brass Burner
- 🗹 Hidden Gas Line

# **GLASS OPTIONS**

- ✓ Non-Tempered Clear
- ✓ Seeded
- ✓ Artique

#### ACCESSORIES

- ☐ Solid Copper Top
- ☐ Copper Panels
- ☐ Top Copper Ring
- ✓ Brass Cross Bars
- ☑ Copper Cross Bars
- ☐ Top Loop
- ☐ Full Scroll
- ☐ Backward Scroll
- ☐ Side Scrolls
- **☑** Down Scrolls
- ☐ Top Loop Hanger
- ☐ Wall Bracket WBC
- ☐ Wall Yoke
- ☐ Extender Bracket
- ☐ Top Mount
- ▼ Top Hole Backplate
- ☐ Pier Mount
- ☐ Pier Mount Cover

# **FINISHES**

- Solid Copper
- ✓ Aged Bronze
- **✓** Powder Coated Black
- ☐ Silver

# 20.5h x 8w x 7d





#### **BACKPLATE**



\* Shown with Standard Single Brass Burner



a brilliant first impression