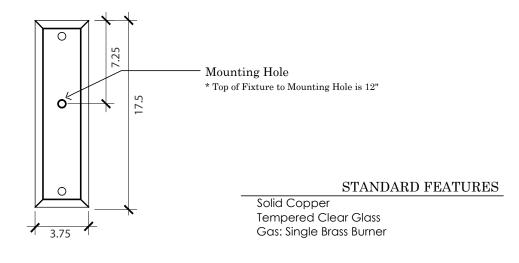

# **GAS OPTIONS**

- ☑ Single Brass Burner
- □ Double Brass Burner
- ☐ Triple Brass Burner
- ☐ Extra Tall Burner
- ✓ LP Brass Burner
- ▼ Palmetto Flame Brass Burner
- ☑ Bat Flame Brass Burner
- 🗹 Hidden Gas Line

#### **BACKPLATE**

\* Shown with Standard Single Brass Burner

a brilliant first impression