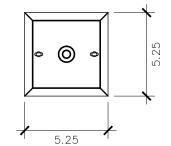

s

#### **GAS OPTIONS**

- ☐ Single Brass Burner
- ☐ Double Brass Burner
- ☐ Triple Brass Burner
- ☐ Extra Tall Burner
- ☐ LP Brass Burner
- ☐ Palmetto Flame Brass Burner
- ☐ Bat Flame Brass Burner
- ☐ Hidden Gas Line

#### **GLASS OPTIONS**

- ▼ Tempered Clear
- ✓ Seeded
- ✓ Artique

#### ACCESSORIES

- ✓ Solid Copper Top
- ✓ Copper Panels
- ☐ Top Copper Ring
- ✓ Brass Cross Bars
- ☑ Copper Cross Bars
- ☐ Top Loop
- ☐ Full Scroll
- ☐ Backward Scroll
- $\square$  Side Scrolls
- ☐ Down Scrolls
- ☐ Top Loop Hanger
- ☐ Wall Bracket WBC
- ☐ Wall Yoke
- ☐ Extender Bracket
- ☐ Top Mount
- ☐ Top Hole Backplate
- ☐ Pier Mount
- ☐ Pier Mount Cover

#### **FINISHES**

- ✓ Solid Copper
- ✓ Aged Bronze
- **✓** Powder Coated Black
- **▼** Silver

### 21h x 12.5w x 12.5d



#### CEILING MOUNTING PLATE



#### STANDARD FEATURES

Solid Copper Tempered Clear Glass Electric: 3 Light Brass Cluster Gas: Not Available On This Model Includes 18" of Chain

\* Shown with Standard 3 Light Brass Cluster



a brilliant first impression