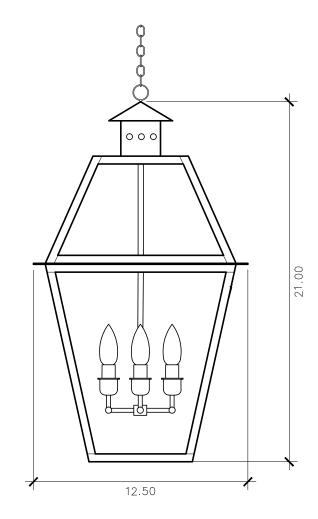

# Charleston

## Collection

CH - 31

hanging

### 21h x 12.5w x 12.5d

#### STANDARD FEATURES

Solid Copper Tempered Clear Glass Electric: 3 Light Brass Cluster Gas: Not Available On This Model Includes 18" of Chain

\* Shown with Standard 3 Light Brass Cluster

a brilliant first impression