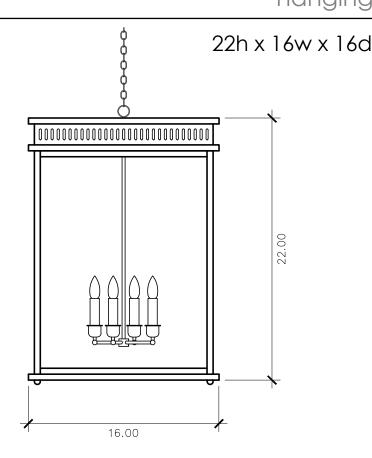

# John Street X

Collection

JS - 3X hanging

#### STANDARD FEATURES

Solid Copper Non-Tempered Clear Glass Electric: 4 Light Brass Cluster Gas: Not Available On This Model Includes 18" of Chain

\* Shown with Standard 4 Light Brass Cluster

a brilliant first impression