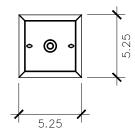

ght Brass Cluster
- ✓ Drip Candle Covers

## **GAS OPTIONS**

- ☐ Single Brass Burner
- ☐ Double Brass Burner
- ☐ Triple Brass Burner
- ☐ Extra Tall Burner
- ☐ LP Brass Burner
- ☐ Palmetto Flame Brass Burner
- ☐ Bat Flame Brass Burner
- ☐ Hidden Gas Line

## **GLASS OPTIONS**

- Mon-Tempered Clear
- ✓ Seeded
- ✓ Artique

#### ACCESSORIES

- ☐ Solid Copper Top
- ☐ Copper Panels
- ☐ Top Copper Ring
- ✓ Brass Cross Bars
- ✓ Copper Cross Bars
- ☐ Top Loop
- ☐ Full Scroll
- ☐ Backward Scroll
- ☐ Side Scrolls
- ☐ Down Scrolls
- ☐ Top Loop Hanger
- ☐ Wall Bracket WBC
- ☐ Wall Yoke
- ☐ Extender Bracket
- ☐ Top Mount
- ☐ Top Hole Backplate
- ☐ Pier Mount
- ☐ Pier Mount Cover

## **FINISHES**

- ✓ Solid Copper
- ✓ Aged Bronze
- **✓** Powder Coated Black
- **✓** Silver



### CEILING MOUNTING PLATE



#### STANDARD FEATURES

Solid Copper Non-Tempered Clear Glass Electric: 4 Light Brass Cluster Gas: Not Available On This Model Includes 18" of Chain

\* Shown with Standard 4 Light Brass Cluster



a brilliant first impression