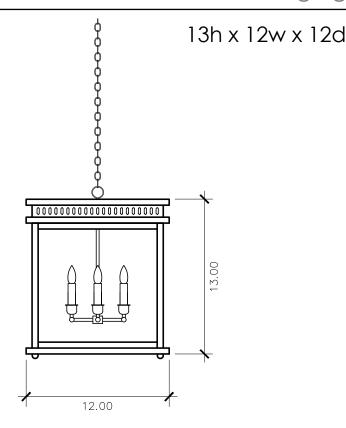

# John Street X

Collection

JS - 1X

hanging

#### STANDARD FEATURES

Solid Copper

Non-Tempered Clear Glass Electric: 4 Light Brass Cluster Gas: Not Available On This Model

Includes 18" of Chain

\* Shown with Standard 4 Light Brass Cluster

a brilliant first impression