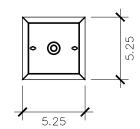

4 Light Brass Cluster
- ✓ Drip Candle Covers

## **GAS OPTIONS**

- ☐ Single Brass Burner
- ☐ Double Brass Burner
- ☐ Triple Brass Burner
- ☐ Extra Tall Burner
- ☐ LP Brass Burner
- ☐ Palmetto Flame Brass Burner
- ☐ Bat Flame Brass Burner
- ☐ Hidden Gas Line

## **GLASS OPTIONS**

- ✓ Non-Tempered Clear
- Seeded
- Artique

#### ACCESSORIES

- ☐ Solid Copper Top
- ☐ Copper Panels
- ☐ Top Copper Ring
- ✓ Brass Cross Bars
- ✓ Copper Cross Bars
- ☐ Top Loop
- ☐ Full Scroll
- ☐ Backward Scroll
- ☐ Side Scrolls
- ☐ Down Scrolls
- ☐ Top Loop Hanger
- ☐ Wall Bracket WBC
- ☐ Wall Yoke
- ☐ Extender Bracket
- ☐ Top Mount
- ☐ Top Hole Backplate
- ☐ Pier Mount
- ☐ Pier Mount Cover

## **FINISHES**

- Solid Copper
- ✓ Aged Bronze
- **✓** Powder Coated Black
- **✓** Silver



## CEILING MOUNTING PLATE



#### STANDARD FEATURES

Solid Copper

Non-Tempered Clear Glass Electric: 4 Light Brass Cluster Gas: Not Available On This Model

Includes 18" of Chain

\* Shown with Standard 4 Light Brass Cluster



a brilliant first impression