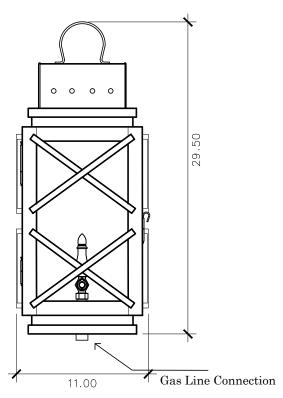

s Cluster
- □ Drip Candle Covers

## **GAS OPTIONS**

- ✓ Single Brass Burner
- ✓ Double Brass Burner
- ☐ Triple Brass Burner
- ☐ Extra Tall Burner
- ✓ LP Brass Burner
- ▼ Palmetto Flame Brass Burner
- ☑ Bat Flame Brass Burner
- Hidden Gas Line

## **GLASS OPTIONS**

- Mon-Tempered Clear
- **⊻** Seeded
- ✓ Artique

#### ACCESSORIES

- ☐ Solid Copper Top
- □ Copper Panels
- □ Top Copper Ring
- □ Brass Cross Bars
- □ Copper Cross Bars
- ☐ Top Loop
- ☐ Full Scroll
- ☐ Backward Scroll
- ☐ Side Scrolls
- **☑** Down Scrolls
- ☐ Top Loop Hanger
- ☐ Wall Bracket WBC
- ☐ Wall Yoke
- ☐ Extender Bracket
- Top Mount
- ▼ Top Hole Backplate
- ☐ Pier Mount
- ☐ Pier Mount Cover

#### **FINISHES**

- ✓ Solid Copper
- ✓ Aged Bronze
- **▼** Powder Coated Black
- ☐ Silver

# $29.5h \times 11w \times 13.75d$









a brilliant first impression