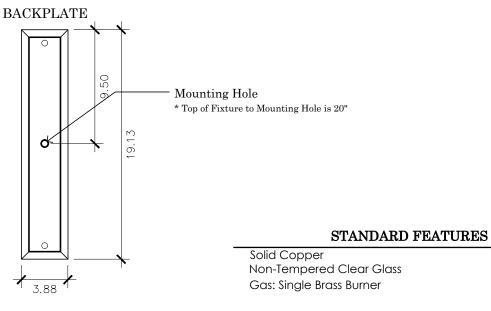

#### ACCESSORIES

- ☐ Solid Copper Top
- □ Copper Panels
- □ Top Copper Ring
- □ Brass Cross Bars
- □ Copper Cross Bars
- ☐ Top Loop
- ☐ Full Scroll
- ☐ Backward Scroll
- ☐ Side Scrolls
- **☑** Down Scrolls
- ☐ Top Loop Hanger
- ☐ Wall Bracket WBC
- ☐ Wall Yoke
- ☐ Extender Bracket
- Top Mount
- ▼ Top Hole Backplate
- ☐ Pier Mount
- ☐ Pier Mount Cover